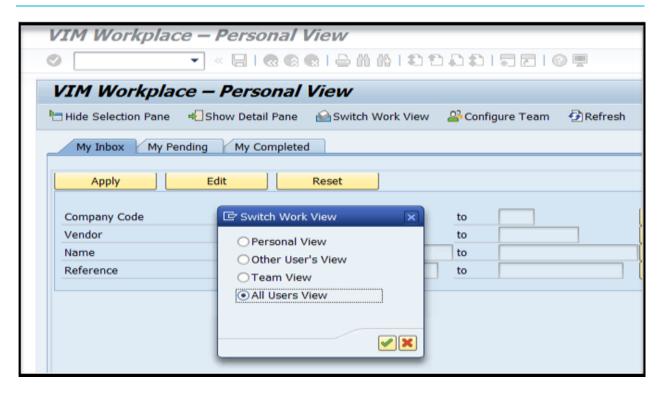

#### Instructions

- Login to SAP to access VIM
  - VIM will be another accessible main tab in SAP
- VIM Portal: VIM | Process Transactions | VIM Workplace | Personal View

Switch Work View | All Users View