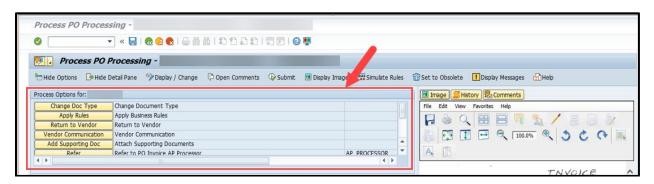

#### VIM Workplace Exception Vendor Communication

 ☐ Process Options and other DP Document fields are now accessible

#### VIM Workplace Exception Vendor Communication

Click "Vendor Communication"