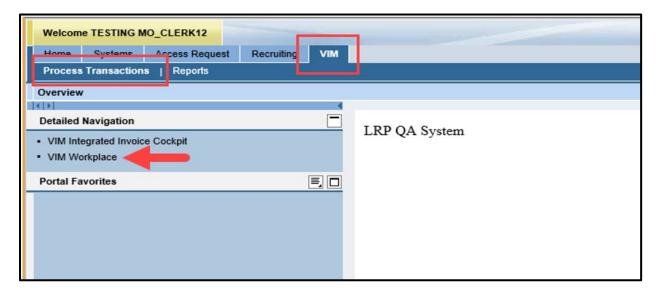

#### Instructions

- Login to SAP to access VIM
  - VIM will be another accessible main tab in SAP
- VIM Portal: VIM | Process Transactions | VIM Workplace | Personal View

Switch Work View | All Users View