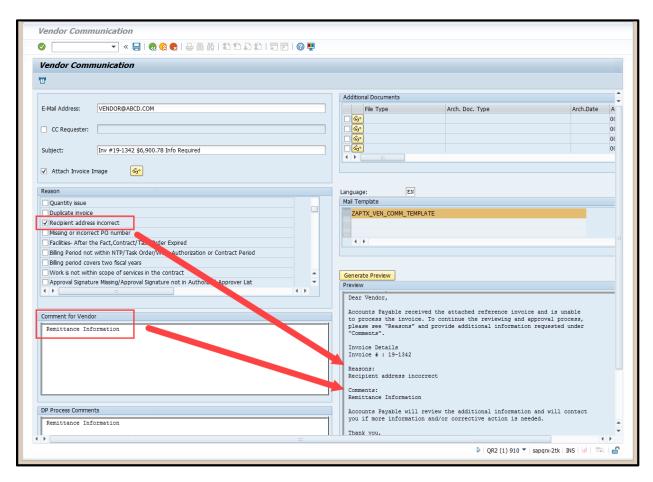

#### VIM Workplace Exception Vendor Communication

- "Confirm Action Selection" window will appear
  - Click "Yes" to execute option vendor communication

• "Vendor Communication" screen will appear

- Confirm vendor email address
  - If incorrect, delete current information and enter correct vendor email address
  - o Additional email address(es) can be added, if needed
- Subject field auto-populate with specific information
- "Attach Invoice Image" box is checked
- Check necessary box(es) in the "Reason" section pertaining to invoice issue(s)
- Enter necessary comment(s) in "Comment to Vendor" and "DP Process Comments" fields
  - "Comment to Vendor" this will appear on email communication to vendor
  - o "DP Process Comments" this is an internal notation for VIM users
- Select Mail Template
- Click "Generate Preview" to view message in Preview section

- o Displays selected "Reason" and written "Comment for Vendor"
- Click "Send" icon
- "Return to Vendor" window will appear
- Click "Yes"