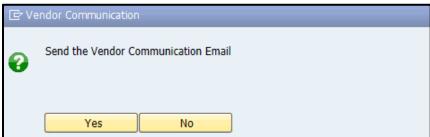

- o Displays selected "Reason" and written "Comment for Vendor"
- Click "Send" icon
- "Return to Vendor" window will appear
- Click "Yes"