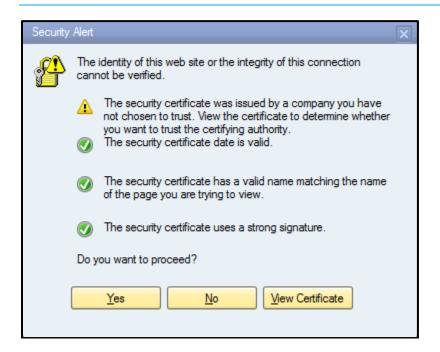

#### VIM Workplace Exception Vendor Communication

☐ Click "Yes" if Security Alert window appears