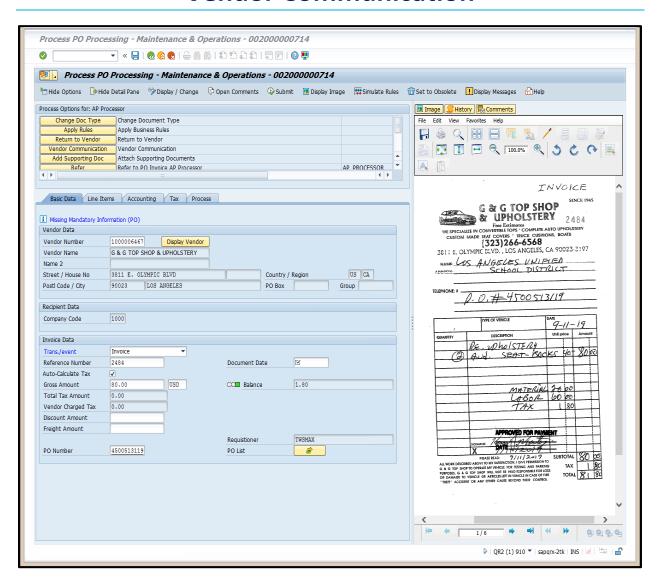

#### VIM Workplace Exception Vendor Communication

 ☐ Process Options and other DP Document fields are now accessible

#### VIM Workplace Exception Vendor Communication

Click "Vendor Communication"