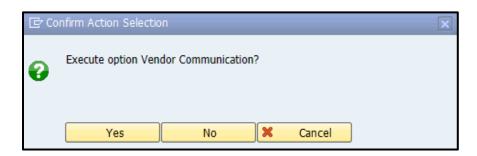

#### VIM Workplace Exception Vendor Communication

- "Confirm Action Selection" window will appear
  - Click "Yes" to execute option vendor communication

• "Vendor Communication" screen will appear

- Confirm vendor email address
  - If incorrect, delete current information and enter correct vendor email address
  - o Additional email address(es) can be added, if needed
- Subject field auto-populate with specific information
- "Attach Invoice Image" box is checked
- Check necessary box(es) in the "Reason" section pertaining to invoice issue(s)
- Enter necessary comment(s) in "Comment to Vendor" and "DP Process Comments" fields
  - "Comment to Vendor" this will appear on email communication to vendor
  - o "DP Process Comments" this is an internal notation for VIM users
- Select Mail Template
- Click "Generate Preview" to view message in Preview section