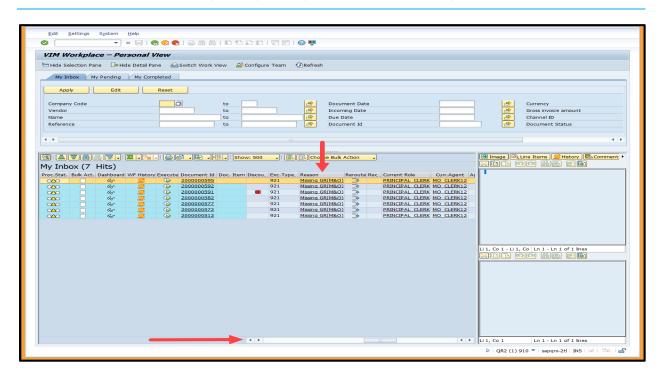

- Displays all DP Documents with issue/s
  - Use bottom scroll bar to access the Exception Reason column (along with other columns such as PO, Vendor, Invoice, Discount, etc.)
  - Any column can be sorted or filtered by using the various function icons