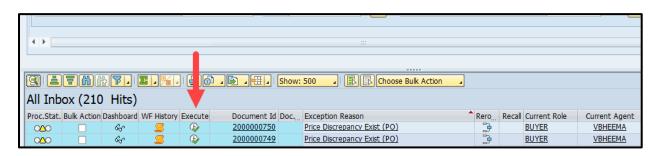

- Displays all DP Documents with issue/s
  - Use bottom scroll bar to access the Exception Reason column (along with other columns such as PO, Vendor, Invoice, Discount, etc.)
  - Any column can be sorted or filtered by using the various function icons

#### VIM Workplace Exception Vendor Communication

Click "Execute" icon to access invoice for review

- A separate screen, displaying the invoice image, will appear
  - User can close the invoice image window or keep window open to review