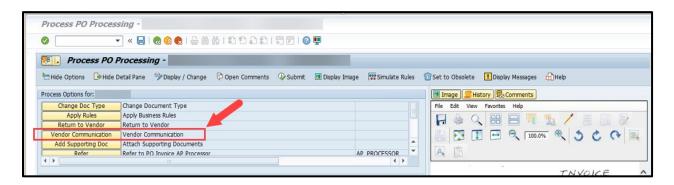

access the Exception Reason column (along with other columns such as PO, Vendor, Invoice, Discount, etc.)
  - Any column can be sorted or filtered by using the various function icons



#### VIM Workplace Exception Vendor Communication





Click "Execute" icon to access invoice for review





- A separate screen, displaying the invoice image, will appear
  - User can close the invoice image window or keep window open to review



#### VIM Workplace Exception Vendor Communication



☐ Click "Yes" if Security Alert window appears



#### VIM Workplace Exception Vendor Communication



 ☐ Process Options and other DP Document fields are now accessible





#### VIM Workplace Exception Vendor Communication



Click "Vendor Communication"



#### VIM Workplace Exception Vendor Communication



- "Confirm Action Selection" window will appear
  - Click "Yes" to execute option vendor communication



• "Vendor Communication" screen will appear





- Confirm vendor email address
  - If incorrect, delete current information and enter correct vendor email address
  - o Additional email address(es) can be added, if needed
- Subject field auto-populate with specific information
- "Attach Invoice Image" box is checked
- Check necessary box(es) in the "Reason" section pertaining to invoice issue(s)
- Enter necessary comment(s) in "Comment to Vendor" and "DP Process Comments" fields
  - "Comment to Vendor" this will appear on email communication to vendor
  - o "DP Process Comments" this is an internal notation for VIM users
- Select Mail Template
- Click "Generate Preview" to view mess