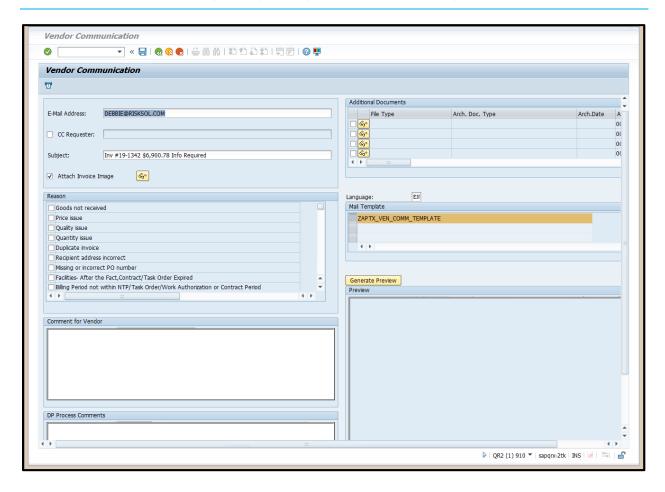

#### VIM Workplace Exception Vendor Communication

- "Confirm Action Selection" window will appear
  - Click "Yes" to execute option vendor communication

• "Vendor Communication" screen will appear

- Confirm vendor email address
  - If incorrect, delete current information and enter correct vendor email address
  - o Additional email address(es) can be added, if needed
- Subject field auto-populate with specific information
- "Attach Invoice Image" box is checked
- Check necessary box(es) in the "Reason" section pertaining to invoice issue(s)
- Enter necessary comment(s) in "Comment to Vendor" and "DP Process Comments" fields
  - "Comment to Vendor" this will appear on email communication to vendor
  - o "DP Process Comments" this is an internal notation for VIM users
- Select Mail Template
- Click "Generate Preview" to view message in Preview section

- o Displays selected "Reason" and written "Comment for Vendor"
- Click "Send" icon
- "Return to Vendor" window will appear
- Click "Yes"